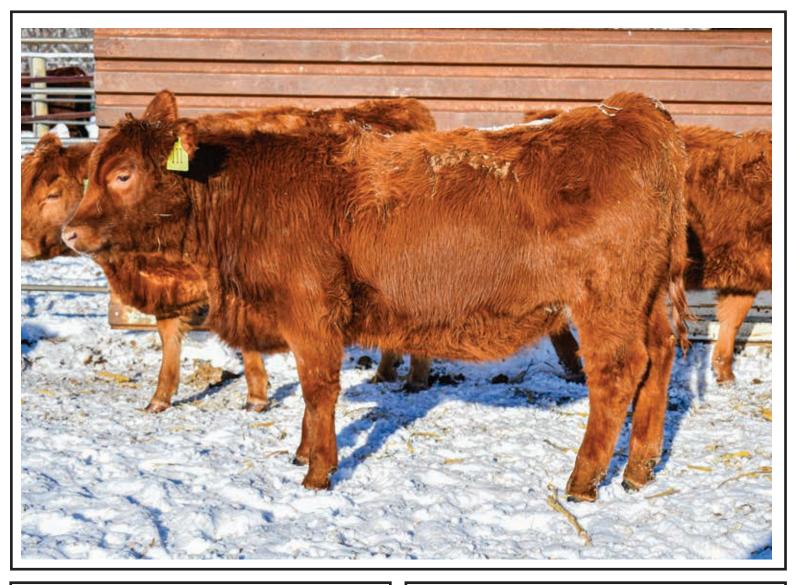

# 2022 PRIVATE TREATY BULLS

BW: 72 lbs. WW: 663 lbs.

This bull is one of our favorites out of this bunch. He's one that immediately catches your eye when you walk into the pen with that dark cherry red color. He's heavy muscled, put together super smooth, and has a great disposition. His calving ease and maternal traits put him in the top 8% in the Herd Builder Index.