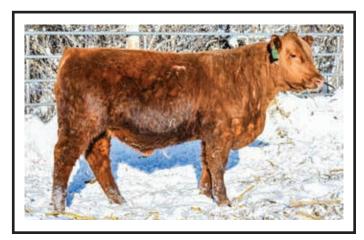

### **7VRA FINISHED PRODUCT 2108**

Birth Date 1/31/2021

Reg. # 4428181

Category 100% 1A Tattoo 2108 COLLIER FINAL PRODUCT B389

COLLIER FINISHED PRODUCT

**COLLIER AMY B385** 

LSF SRR TAKEOVER 5467C

**7VRA TULLY 9410** 

PIE TULLY 2410

CONNEALY FINAL PRODUCT ANDRAS AMY B121

HOOVER DAM ANDRAS AMY B121

LSF TAKEOVER 9943W LSF BLACKBIRD N3080 X0406

HAYCOW CUTTING EDGE 055 PIE TILLY 9117

| ProS | НВ  | GM  | CED | BW   | ww  | YW  | ADG  | DMI  | М   | ME  | HPG | CEM | ST  | MARB | YG   | CW  | REA  | FAT  |
|------|-----|-----|-----|------|-----|-----|------|------|-----|-----|-----|-----|-----|------|------|-----|------|------|
| 121  | 73  | 48  | 16  | -4.5 | 55  | 89  | 0.21 | 1.28 | 29  | -3  | 13  | 9   | 16  | 0.57 | 0.10 | 23  | 0.12 | 0.03 |
| 9%   | 14% | 24% | 10% | 9%   | 67% | 66% | 63%  | 37%  | 14% | 23% | 16% | 14% | 39% | 17%  | 73%  | 48% | 50%  | 83%  |

This bull is one of our favorites out of this bunch. He's one that immediately catches your eye when you walk into the pen with that dark cherry red color. He's heavy muscled, put together super smooth, and has a great disposition. His calving ease and maternal traits put him in the top 8% in the Herd Builder Index.