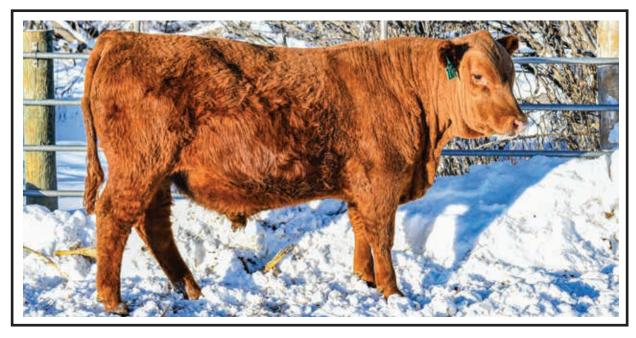

# 2022 PRIVATE TREATY BULLS

**Birth Date** 

BW: 82 lbs. WW: 614 lbs.

**5L DEFENDER 560-30Z LSF SRR DEFENDER 8283F** 

LSF COUNTESS T7211 Z2128

**RED CROWFOOT MOONSHINE 8081U** 

**VGW MS-FLOWER 1422** 

**VGW 508-FLOWER 0829** 

2/28/2021 4428195 100% 1A 2112 WW GM CED ADG DMI **HPG** CEM ProS HB BW ME ST MARB YG CW RFA FAT 60 33 13 -3.2 58 90 0.20 1.54 22 2 11 7 12 0.47 -0.03 11 0.11 0.00 26 45% 91% 85% 72% 43% 24% 58% 64% 69% 63% 78% 42% 51% 85% 34% 11% 89% 52% 15%

Tattoo

5L ADVOCATE 817-14W 5L BLACK ADINA 525-560

**BASIN EXT 5233** LSF COUNTESS K1490 T7211

CROWFOOT 6004S **RED CROWFOOT BRNDINA 6359S** 

VGW GAME PLAN 508 VGW LOG-FLOWER 9508

7VRA DEFENDER 2112

Category

Reg.#

This Defender son is super long bodied, deep sided, and stout. The 5L Defender bulls are known for being ranked in the top with their carcass traits. Chris and Diana did an excellent job sourcing some of the top genetics to breed with their cows and this bull is no exception!