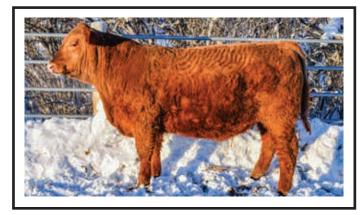

# 2022 PRIVATE TREATY BULLS

**Birth Date** 

BW: 82 lbs. WW: 614 lbs.

**5L DEFENDER 560-30Z LSF SRR DEFENDER 8283F** 

LSF COUNTESS T7211 Z2128

**RED CROWFOOT MOONSHINE 8081U** 

**VGW MS-FLOWER 1422** 

**VGW 508-FLOWER 0829** 

2/28/2021 4428195 100% 1A 2112 WW GM CED ADG DMI **HPG** CEM ProS HB BW ME ST MARB YG CW RFA FAT 60 33 13 -3.2 58 90 0.20 1.54 22 2 11 7 12 0.47 -0.03 11 0.11 0.00 26 45% 91% 85% 72% 43% 24% 58% 64% 69% 63% 78% 42% 51% 85% 34% 11% 89% 52% 15%

Tattoo

5L ADVOCATE 817-14W 5L BLACK ADINA 525-560

**BASIN EXT 5233** LSF COUNTESS K1490 T7211

CROWFOOT 6004S **RED CROWFOOT BRNDINA 6359S** 

VGW GAME PLAN 508 VGW LOG-FLOWER 9508

7VRA DEFENDER 2112

Category

Reg.#

This Defender son is super long bodied, deep sided, and stout. The 5L Defender bulls are known for being ranked in the top with their carcass traits. Chris and Diana did an excellent job sourcing some of the top genetics to breed with their cows and this bull is no exception!