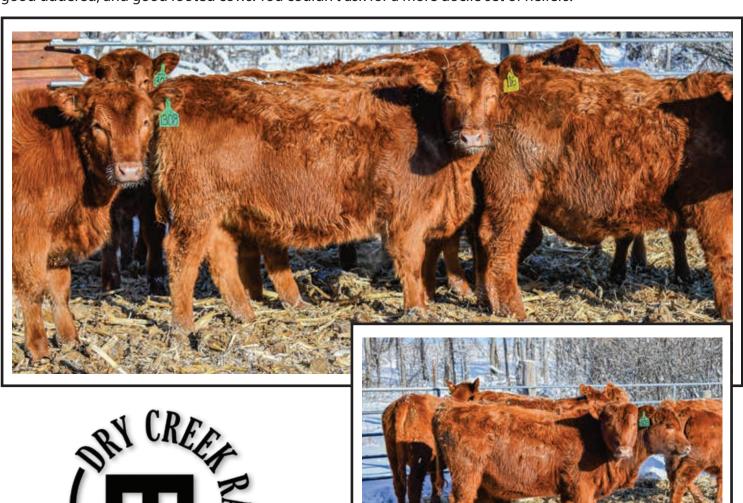

# THE ROBISON FAMILY & DRY CREEK RANCH

Dry Creek Ranch was established in 1907 by John and Inger Sabe. As the ranch was passed down through the generations, Haley knew her dream was to take over the family ranch. She met Max in 2014 who had the same passion for ranching and the rest is history! They got married in 2017 and had their first son, Max Odell, in 2019 and welcomed their second son, Hayes Oscar, in 2021. Haley and Max now run registered and commercial Red Angus cattle.

Dry Creek Red Angus started in 2015 when Haley bought her first set of registered cows. Since then they have continued to expand their herd and improve genetics. It is their top priority to raise efficient, practical cattle that top the charts in their growth and longevity.

This year the majority of our registered cows had heifers, which we are excited to add back into our herd. However, we were able to purchase a great set of pairs from Chris & Diana Elwood in Volberg, MT. The bulls we are offering this year are primarily from the Elwood herd. We are excited about the calves we have to offer and look forward to what these cows will do for us in the future!