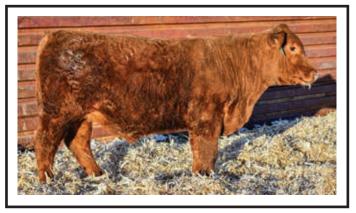

BW: 81 lbs. WW: 660 lbs.

**GMRA TRIDENT 5219 OST 732 OSCAR DATAPAC OST 09 OLE OSCAR** 

**7VRA MONTE 8558** 

**7VRA MONTE 558** 

LSF SRR TAKEOVER 5467C

WCR GRAND WORTH 130A PIE LAKOTA 2258

LSF BLACKBIRD N3080 X0406

RED CROWFOOT OLE'S OSCAR

**GMRA TRILOGY 0226 GMRA ESTONIA 367** 

OST HHR DATA 832

LSF TAKEOVER 9943W

#### **Birth Date** Reg.# Category Tattoo

3/20/2021 4428205 99.9% 1B 2116

**7VRA OSCAR 2116** 

GM CED BW YW ADG DMI HPG CEM MARB REA HB ww М MF ST CW FΑT ProS 104 69 35 12 -2.0 60 95 0.22 1.36 29 11 8 18 0.53 0.05 0.03 6 14 0.11 20% 52% 66% 46% 48% 51% 44% 17% 67% 49% 25% 55% 33% 17% 23% 39% 82% 52%

2116 comes out of the same cow line as 2114. There are several females out of this line that we bought from Chris & Diana. These bulls are packed with maternal traits and will produce some solid heifers.