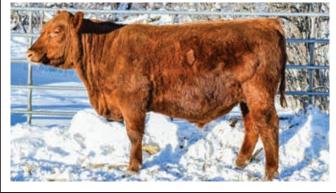

BW: 81 lbs. WW: 660 lbs.

**GMRA TRIDENT 5219 OST 732 OSCAR DATAPAC OST 09 OLE OSCAR** 

**7VRA MONTE 8558** 

**7VRA MONTE 558** 

LSF SRR TAKEOVER 5467C

WCR GRAND WORTH 130A PIE LAKOTA 2258

LSF BLACKBIRD N3080 X0406

RED CROWFOOT OLE'S OSCAR

**GMRA TRILOGY 0226 GMRA ESTONIA 367** 

OST HHR DATA 832

LSF TAKEOVER 9943W

#### **Birth Date** Reg.# Category Tattoo

3/20/2021 4428205 99.9% 1B 2116

**7VRA OSCAR 2116** 

GM CED BW YW ADG DMI HPG CEM MARB REA HB ww М MF ST CW FΑT ProS 104 69 35 12 -2.0 60 95 0.22 1.36 29 11 8 18 0.53 0.05 0.03 6 14 0.11 20% 52% 66% 46% 48% 51% 44% 17% 67% 49% 25% 55% 33% 17% 23% 39% 82% 52%

2116 comes out of the same cow line as 2114. There are several females out of this line that we bought from Chris & Diana. These bulls are packed with maternal traits and will produce some solid heifers.