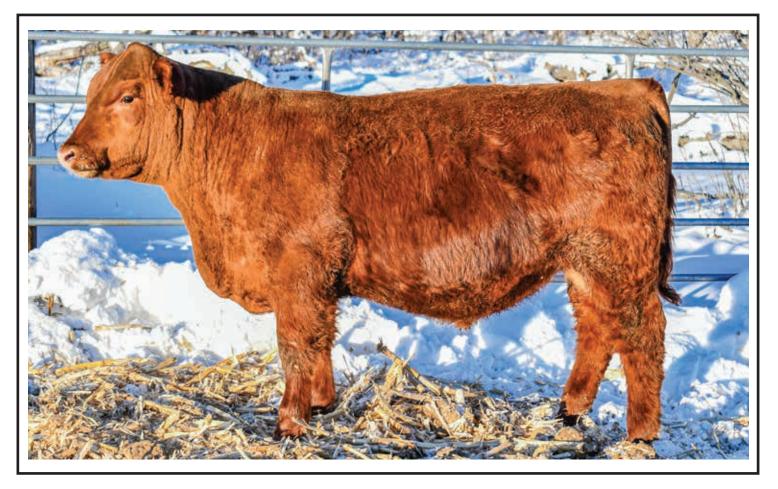

# 2022 PRIVATE TREATY BULLS

**Birth Date** 

BW: 82 lbs. WW: 614 lbs.

**5L DEFENDER 560-30Z LSF SRR DEFENDER 8283F** 

LSF COUNTESS T7211 Z2128

**RED CROWFOOT MOONSHINE 8081U** 

**VGW MS-FLOWER 1422** 

**VGW 508-FLOWER 0829** 

2/28/2021 4428195 100% 1A 2112 WW GM CED ADG DMI **HPG** CEM ProS HB BW ME ST MARB YG CW RFA FAT 60 33 13 -3.2 58 90 0.20 1.54 22 2 11 7 12 0.47 -0.03 11 0.11 0.00 26 45% 91% 85% 72% 43% 24% 58% 64% 69% 63% 78% 42% 51% 85% 34% 11% 89% 52% 15%

Tattoo

5L ADVOCATE 817-14W 5L BLACK ADINA 525-560

**BASIN EXT 5233** LSF COUNTESS K1490 T7211

CROWFOOT 6004S **RED CROWFOOT BRNDINA 6359S** 

VGW GAME PLAN 508 VGW LOG-FLOWER 9508

7VRA DEFENDER 2112

Category

Reg.#

This Defender son is super long bodied, deep sided, and stout. The 5L Defender bulls are known for being ranked in the top with their carcass traits. Chris and Diana did an excellent job sourcing some of the top genetics to breed with their cows and this bull is no exception!