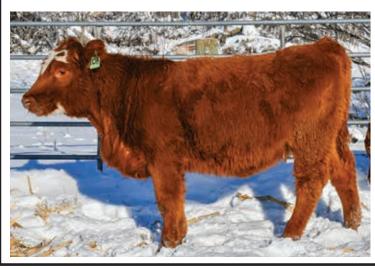

# 2022 PRIVATE TREATY BULLS

**Birth Date** 

BW: 82 lbs. WW: 614 lbs.

**5L DEFENDER 560-30Z LSF SRR DEFENDER 8283F** 

LSF COUNTESS T7211 Z2128

**RED CROWFOOT MOONSHINE 8081U** 

**VGW MS-FLOWER 1422** 

**VGW 508-FLOWER 0829** 

2/28/2021 4428195 100% 1A 2112 WW GM CED ADG DMI **HPG** CEM ProS HB BW ME ST MARB YG CW RFA FAT 60 33 13 -3.2 58 90 0.20 1.54 22 2 11 7 12 0.47 -0.03 11 0.11 0.00 26 45% 91% 85% 72% 43% 24% 58% 64% 69% 63% 78% 42% 51% 85% 34% 11% 89% 52% 15%

Tattoo

5L ADVOCATE 817-14W 5L BLACK ADINA 525-560

**BASIN EXT 5233** LSF COUNTESS K1490 T7211

CROWFOOT 6004S **RED CROWFOOT BRNDINA 6359S** 

VGW GAME PLAN 508 VGW LOG-FLOWER 9508

7VRA DEFENDER 2112

Category

Reg.#

This Defender son is super long bodied, deep sided, and stout. The 5L Defender bulls are known for being ranked in the top with their carcass traits. Chris and Diana did an excellent job sourcing some of the top genetics to breed with their cows and this bull is no exception!