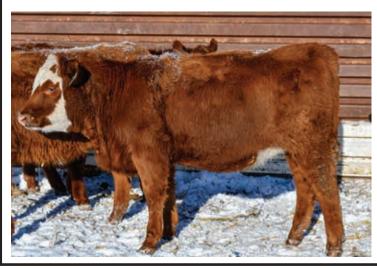

# 2022 PRIVATE TREATY BULLS

BW: 72 lbs. WW: 663 lbs.

### **7VRA FINISHED PRODUCT 2108**

Birth Date 1/31/2021

Reg. # 4428181

Category 100% 1A Tattoo 2108 COLLIER FINAL PRODUCT B389

COLLIER FINISHED PRODUCT

**COLLIER AMY B385** 

LSF SRR TAKEOVER 5467C

**7VRA TULLY 9410** 

PIE TULLY 2410

CONNEALY FINAL PRODUCT ANDRAS AMY B121

HOOVER DAM ANDRAS AMY B121

LSF TAKEOVER 9943W LSF BLACKBIRD N3080 X0406

HAYCOW CUTTING EDGE 055 PIE TILLY 9117

| ProS | НВ  | GM  | CED | BW   | ww  | YW  | ADG  | DMI  | М   | ME  | HPG | CEM | ST  | MARB | YG   | CW  | REA  | FAT  |
|------|-----|-----|-----|------|-----|-----|------|------|-----|-----|-----|-----|-----|------|------|-----|------|------|
| 121  | 73  | 48  | 16  | -4.5 | 55  | 89  | 0.21 | 1.28 | 29  | -3  | 13  | 9   | 16  | 0.57 | 0.10 | 23  | 0.12 | 0.03 |
| 9%   | 14% | 24% | 10% | 9%   | 67% | 66% | 63%  | 37%  | 14% | 23% | 16% | 14% | 39% | 17%  | 73%  | 48% | 50%  | 83%  |

This bull is one of our favorites out of this bunch. He's one that immediately catches your eye when you walk into the pen with that dark cherry red color. He's heavy muscled, put together super smooth, and has a great disposition. His calving ease and maternal traits put him in the top 8% in the Herd Builder Index.