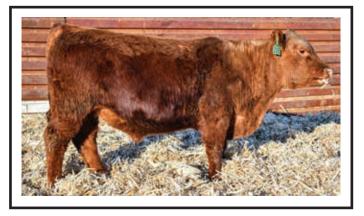

# 2022 PRIVATE TREATY BULLS

BW: 72 lbs. WW: 663 lbs.

### **7VRA FINISHED PRODUCT 2108**

Birth Date 1/31/2021

Reg. # 4428181

Category 100% 1A Tattoo 2108 COLLIER FINAL PRODUCT B389

COLLIER FINISHED PRODUCT

**COLLIER AMY B385** 

LSF SRR TAKEOVER 5467C

**7VRA TULLY 9410** 

PIE TULLY 2410

CONNEALY FINAL PRODUCT ANDRAS AMY B121

HOOVER DAM ANDRAS AMY B121

LSF TAKEOVER 9943W LSF BLACKBIRD N3080 X0406

HAYCOW CUTTING EDGE 055 PIE TILLY 9117

| ProS | НВ  | GM  | CED | BW   | ww  | YW  | ADG  | DMI  | М   | ME  | HPG | CEM | ST  | MARB | YG   | CW  | REA  | FAT  |
|------|-----|-----|-----|------|-----|-----|------|------|-----|-----|-----|-----|-----|------|------|-----|------|------|
| 121  | 73  | 48  | 16  | -4.5 | 55  | 89  | 0.21 | 1.28 | 29  | -3  | 13  | 9   | 16  | 0.57 | 0.10 | 23  | 0.12 | 0.03 |
| 9%   | 14% | 24% | 10% | 9%   | 67% | 66% | 63%  | 37%  | 14% | 23% | 16% | 14% | 39% | 17%  | 73%  | 48% | 50%  | 83%  |

This bull is one of our favorites out of this bunch. He's one that immediately catches your eye when you walk into the pen with that dark cherry red color. He's heavy muscled, put together super smooth, and has a great disposition. His calving ease and maternal traits put him in the top 8% in the Herd Builder Index.