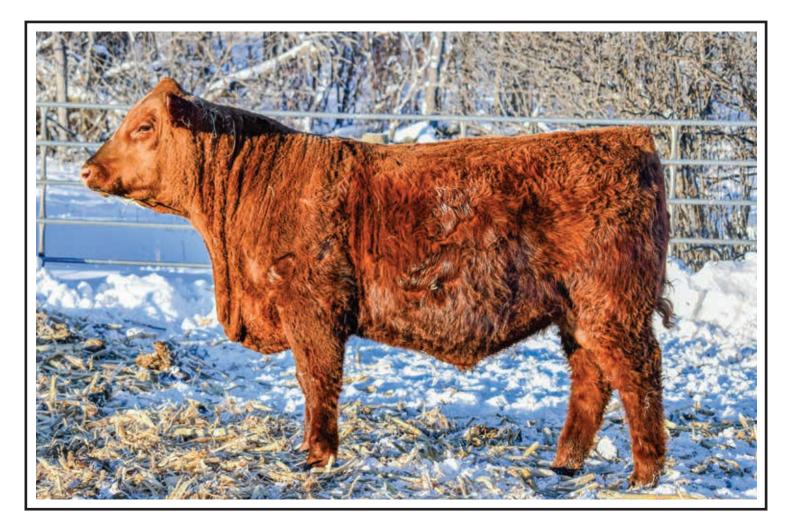

### **7VRA FINISHED PRODUCT 2108**

Birth Date 1/31/2021

Reg. # 4428181

Category 100% 1A Tattoo 2108 COLLIER FINAL PRODUCT B389

COLLIER FINISHED PRODUCT

**COLLIER AMY B385** 

LSF SRR TAKEOVER 5467C

**7VRA TULLY 9410** 

PIE TULLY 2410

CONNEALY FINAL PRODUCT ANDRAS AMY B121

HOOVER DAM ANDRAS AMY B121

LSF TAKEOVER 9943W LSF BLACKBIRD N3080 X0406

HAYCOW CUTTING EDGE 055 PIE TILLY 9117

| ProS | НВ  | GM  | CED | BW   | ww  | YW  | ADG  | DMI  | М   | ME  | HPG | CEM | ST  | MARB | YG   | CW  | REA  | FAT  |
|------|-----|-----|-----|------|-----|-----|------|------|-----|-----|-----|-----|-----|------|------|-----|------|------|
| 121  | 73  | 48  | 16  | -4.5 | 55  | 89  | 0.21 | 1.28 | 29  | -3  | 13  | 9   | 16  | 0.57 | 0.10 | 23  | 0.12 | 0.03 |
| 9%   | 14% | 24% | 10% | 9%   | 67% | 66% | 63%  | 37%  | 14% | 23% | 16% | 14% | 39% | 17%  | 73%  | 48% | 50%  | 83%  |

This bull is one of our favorites out of this bunch. He's one that immediately catches your eye when you walk into the pen with that dark cherry red color. He's heavy muscled, put together super smooth, and has a great disposition. His calving ease and maternal traits put him in the top 8% in the Herd Builder Index.